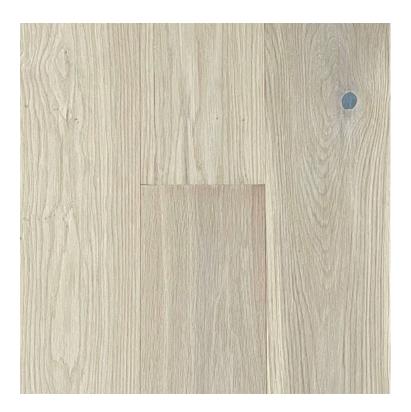

## **MIRELLE - WHITE OAK**

Products are available in 2 different colours – natural oak and white oak.

Measures: 12 x 160 x 1800 mm , boards in one package

| PRODUCT              | MIRELLE                                                                                                                                                                                                                      | Thickness (mm)              | 12       | Fire resistance<br>EN13501-1           | Dfl s1                    |
|----------------------|------------------------------------------------------------------------------------------------------------------------------------------------------------------------------------------------------------------------------|-----------------------------|----------|----------------------------------------|---------------------------|
| SKU                  | 0701169                                                                                                                                                                                                                      | Wearlayer<br>thickness (mm) | 3        | Formaldehyde Emission<br>Class EN717-1 | E1                        |
| EAN                  | 4820226622406                                                                                                                                                                                                                | Width (mm)                  | 160      | Thermal conductivity EN12667           | 0.12 0.18 W /<br>(mK)     |
| Wood species         | oak                                                                                                                                                                                                                          | Length (mm)                 | 1800     | Biological life                        | Class 1                   |
| Pattern              | 1-strip                                                                                                                                                                                                                      | m² in package               | 2,016    | Floor heating                          | Suitable                  |
| Selection grade      | rustic                                                                                                                                                                                                                       | Weight kg/m²                | 9.6      | Package                                | 7 boards                  |
| Surface<br>treatment | uv-hardened oil                                                                                                                                                                                                              | Joint                       | Unifit X |                                        |                           |
| Tone                 | light                                                                                                                                                                                                                        | Bevelled                    | 4 sides  | Installation method                    | Floating or glue-<br>down |
| Allowed:             | color variation, medullary rays, full knots, refurbished knots (diameter up to 1/4 of plank area), restored cracks (diameter up to 5 mm), core, sapwood (diameter up to 1/4 of plank area), wormholes (diameter up to 1 mm). |                             |          |                                        |                           |