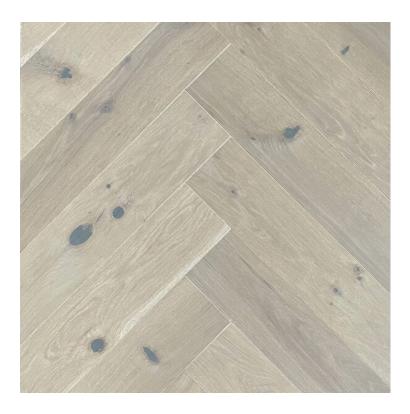

## **ROBERTA - SMOKE GREY**

With its bold knots, changing coloration, sapwood and distinctive medullary rays of oakwood this herringbone parquet brings a rustic feel to home.

Nano-ceramic fortified matt varnish is very resistant to scratches and wear. Strong HDF-mid-layer is very stable in changing humidity conditions and helps prevent dents from falling objects.

Products are available in 4 different colours – natural oak, white oak, smoke grey and dark brown.

Measures: 12 x 120 x 600 mm , 4 left hand and 4 right hand boards in one package

Floating or glued down installation