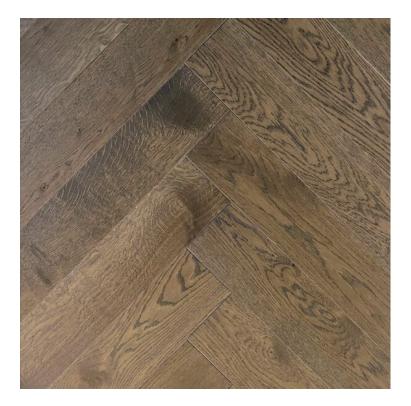

## **SOPHIE - DARK BROWN**

With classic measures this herringbone pattern parquet is enriched with decorative small knots, slashes of lighter sapwood and distinctive medullary rays. Nano-ceramic fortified matt varnish is very resistant to scratches and wear. Strong HDF-mid-layer is very stable in changing humidity conditions and helps prevent dents from falling objects.