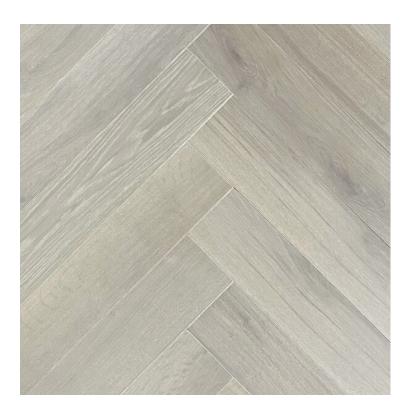

## **SOPHIE - SMOKE GREY**

With classic measures this herringbone pattern parquet is enriched with decorative small knots, slashes of lighter sapwood and distinctive medullary rays. Nano-ceramic fortified matt varnish is very resistant to scratches and wear. Strong HDF-mid-layer is very stable in changing humidity conditions and helps prevent dents from falling objects.